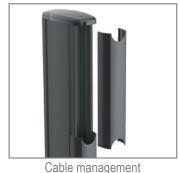

The rails are height-adjustable along the Alu Pillars and thus offer flexible mounting options to suit the respective room situation.

Alu Pillars and Rails can be shortened if necessary.

Cables are routed along the rear of the rails and pillars using cable clips and thus remain out of sight.

Castors with locking brakes

VESA-Arms, 0 - 20° tiltable

Fechnical changes reserved | As of: 02/2022

along the rails and pillars

ie raiis and piliars

Email: compronents@hagor.net | www.hagor.net

Item no.: 3325

## comPROnents® complete solution

- for 2 screens "side-by-side"
- 2x 55 65" | 140 165 cm
- Landscape
- VESA max. 800 x 400 mm, 0 20° tiltable
- · Castors with locking brake
- Cable management along the column and rails