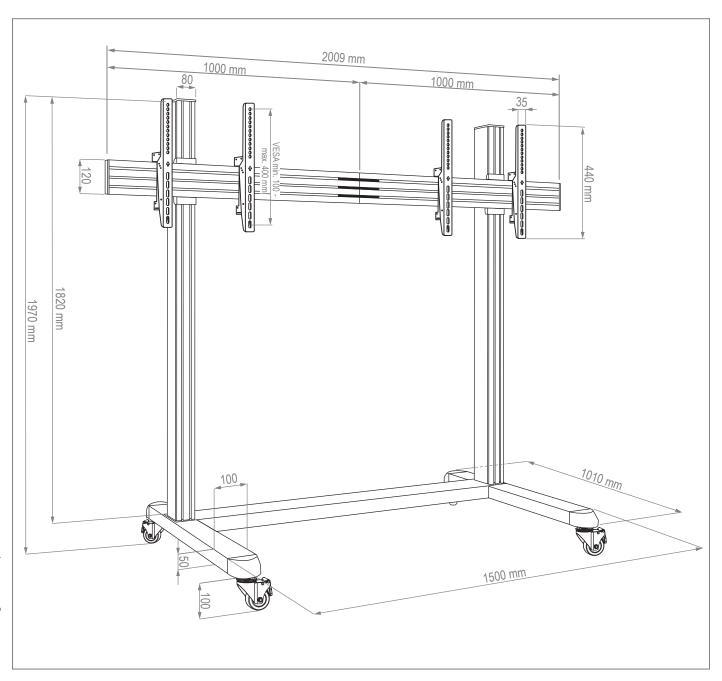

## comPROnents® complete solution

The CPS Mobile Stand 2x 55 - 65" is a mobile stand system. Two screens with a screen size between 55 - 65" | 140 - 165 cm find their place next to each other (side-by-side).

The VESA standard is covered up to max. 800 x 400 mm, and the VESA mounts can also be tilted from 0 to 20°.

The castors allow the stand system to be moved flexibly and fixed securely by locking brakes.

The rails are height-adjustable along the Alu Pillars and thus offer flexible mounting options to suit the respective room situation.

Alu Pillars and Rails can be shortened if necessary.

Cables are routed along the rear of the rails and pillars using cable clips and thus remain out of sight.

## comPROnents® complete solution

- for 2 screens "side-by-side"
- 2x 55 65" | 140 165 cm
- Landscape
- VESA max. 800 x 400 mm, 0 20° tiltable
- · Castors with locking brake
- Cable management along the column and rails

- Rails along the aluminium pillars height adjustable
- · impact- and scratch-resistant powder coating
- · Colour: black
- 40 kg max. load / per screen
- combinable & expandable with comPROnents® series