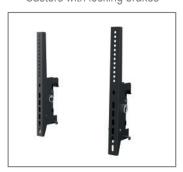

The VESA standard is covered up to max. 800 x 400 mm, and the VESA mounts can also be tilted from 0 to 20°.

The castors allow the stand system to be moved flexibly and fixed securely by locking brakes.