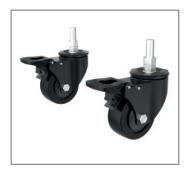

The VESA standard is covered up to max. 800 x 400 mm, and the VESA mounts can also be tilted from 0 to 20°.

The castors allow the stand system to be moved flexibly and fixed securely by locking brakes.

Castors with locking brakes

VESA-Arms, 0 - 20° tiltable

Fechnical changes reserved | As of: 02/2022

along the rails and pillars

ie raiis and piliars

Email: compronents@hagor.net | www.hagor.net

Item no.: 3325