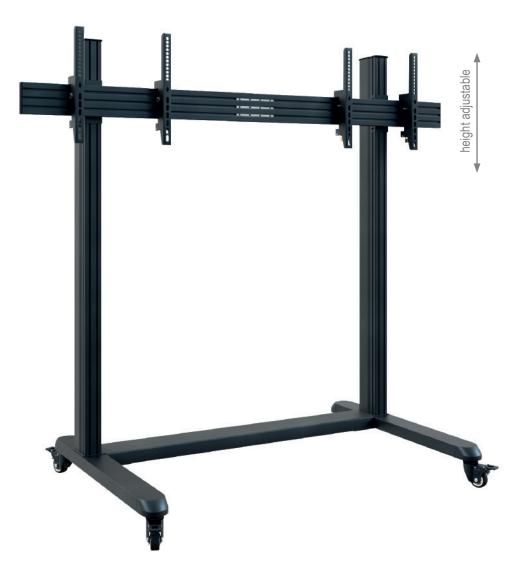

## comPROnents® complete solution

The CPS Mobile Stand 2x 55 - 65" is a mobile stand system. Two screens with a screen size between 55 - 65" | 140 - 165 cm find their place next to each other (side-by-side).

The VESA standard is covered up to max. 800 x 400 mm, and the VESA mounts can also be tilted from 0 to 20°.

The castors allow the stand system to be moved flexibly and fixed securely by locking brakes.

The rails are height-adjustable along the Alu Pillars and thus offer flexible mounting options to suit the respective room situation.

Alu Pillars and Rails can be shortened if necessary.

Cables are routed along the rear of the rails and pillars using cable clips and thus remain out of sight.

The surfaces of the individual components are protected by an impact- and scratch-resistant powder coating.

The maximum load per screen is 40 kg.

The complete solutions can be combined and extended with the components of the comPROnents® series without restriction and thus offer further application possibilities.

## comPROnents® complete solution

- for 2 screens "side-by-side"
- 2x 55 65" | 140 165 cm
- Landscape
- VESA max. 800 x 400 mm, 0 20° tiltable
- · Castors with locking brake
- Cable management along the column and rails

- Rails along the aluminium pillars height adjustable
- · impact- and scratch-resistant powder coating
- · Colour: black
- 40 kg max. load / per screen
- combinable & expandable with comPROnents® series